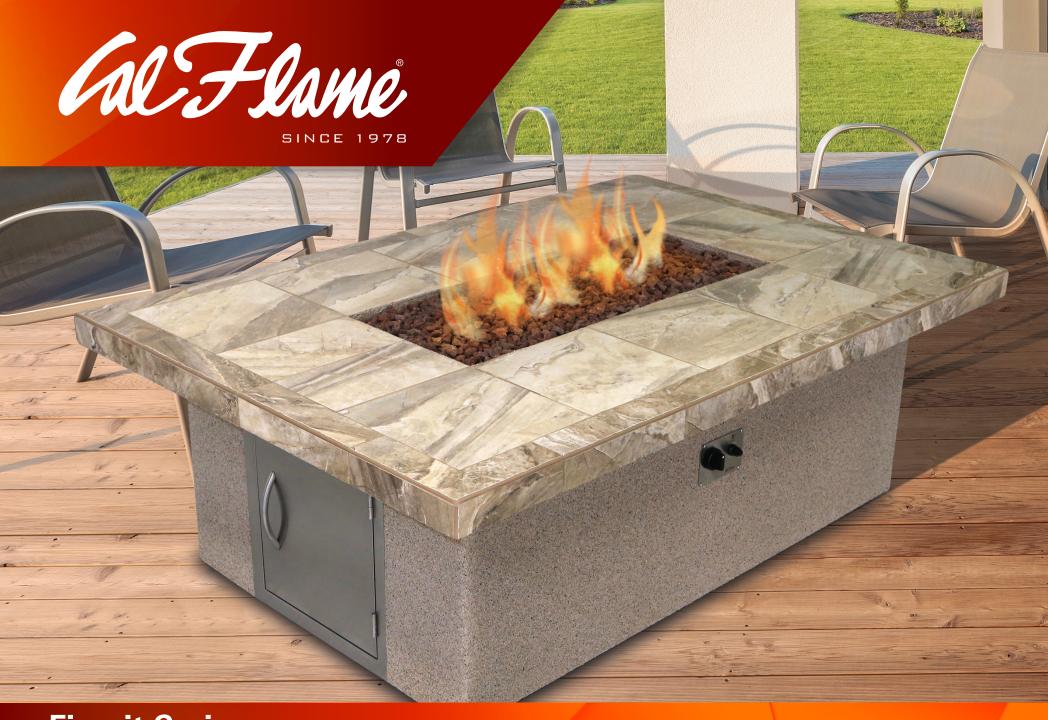

## **Firepit Series**

Cal Flame allows you to customize your Fire Pit to suit your outdoor living space. Choose from a selection of tile options and your choice of Ameristone Stucco, Stone Veneer styles, and accent trim with Porcelain or Natural Stone Tile. Firepits come in square, hexagonal and rectangle shapes to accommodate any backyard preference. Stay warm around the fire pit, the lava rocks and fire log set leaves a natural calm appearance, emitting 55,000 BTUs. Turn your Fire Pit on with a simple turn; no wires or matches are necessary due the battery-powered electronic ignition. Use the storage door for your propane tank or other items. Place your drinks on the table top around the fire, sit back and enjoy spending time in your home resort.

# FPT-RT501M

**BURNER BTU OUTPUT: 55,000** 

**DIMENSIONS**: 48" W x 72" D x 25" H

### **STANDARD FEATURES:**

- Ameristone Stucco, Porcelain Tile
- 4 Piece Log Set w/ Lava Rocks
- 18" Vertical Door
- LP/NG Convertible

\*CUSTOMIZE TO YOUR OUTDOOR LIVING SPACE

#### **STAINLESS STEEL BURNER**

The powerful burner emits 55,000 BTUs and will keep everyone around the firepit comfortable on a chilly night.

#### FIRE LOGS AND LAVA ROCKS

All Cal Flame firepits come equipped with a 4-piece fire log set as well as lava rocks.

#### **ON/OFF SWITCH**

Every fireplace switch has a Piezo ignition system which makes it is a battery-powered electronic ignition

## LIQUID PROPANE OR NATURAL GAS CONVERTIBLE

Use liquid propane tanks or have a natural gas line professionally installed.

\*Images are for illustration purposes only. Actual product may differ.