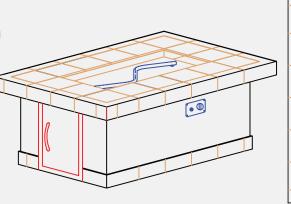

### **STANDARD FEATURES:**

- Ameristone Stucco, Porcelain Tile
- 4 Piece Log Set w/ Lava Rocks
- 18" Vertical Door
- LP/NG Convertible

\*CUSTOMIZE TO YOUR OUTDOOR LIVING SPACE

#### **ON/OFF SWITCH**

Every fireplace switch has a Piezo ignition system which makes it is a battery-powered electronic ignition