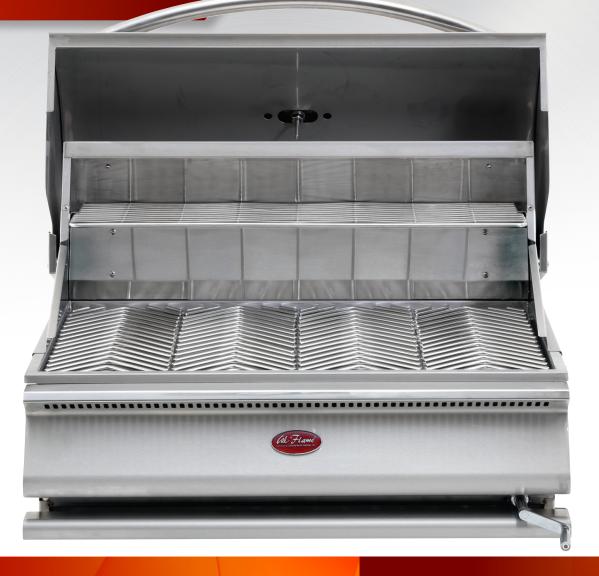

## **G-Series Charcoal BBQ Grill**

For barbeque purists there is no substitute for a charcoal grill. Charcoal burns at a higher temperature than gas, allowing a skilled grill master to easily sear meat. This 800 sq. in. charcoal grill features sturdy 430-stainless steel construction as well as a temperature gauge and exclusive V-patterned grates. An ergonomically designed handle easily cranks the charcoal tray to your desired height giving you the control you need to adjust the distribution of heat produced from your charcoal briquettes. Including a charcoal grill to your outdoor kitchen is a perfect choice for recipes that require a traditional smoke flavor.

## **FEATURES**

- Seamless Design with Durable 430-Stainless Steel 16-Gauge Construction
- 800 sq. in. Cooking Surface
- Removable Heavy-Duty Grates with V-Grate Cooking Design
- Adjustable Charcoal Tray with Handle Crank System
- Two-Position Full-Width Warming Rack
- Built-In Temperature Gauge
- Handle Crank Splash Guard