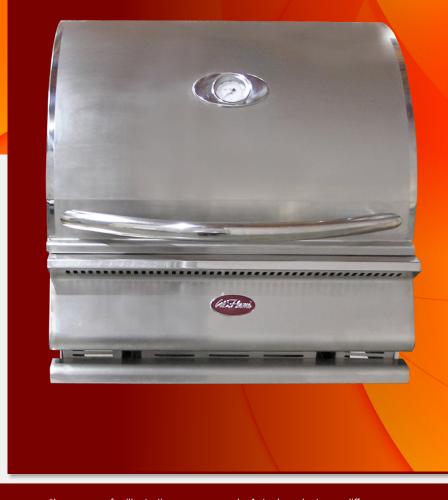

## **G-Series Charcoal BBQ Grill**

For barbeque purists there is no substitute for a charcoal grill. Charcoal burns at a higher temperature than gas, allowing a skilled grill master to easily sear meat. This 800 sq. in. charcoal grill features sturdy 430-stainless steel construction as well as a temperature gauge and exclusive V-patterned grates. An ergonomically designed handle easily cranks the charcoal tray to your desired height giving you the control you need to adjust the distribution of heat produced from your charcoal briquettes. Including a charcoal grill to your outdoor kitchen is a perfect choice for recipes that require a traditional smoke flavor.

## **BBQ18G870**

**Dimensions:**  $31^{3}/_{4}$  "W x  $20^{7}/_{8}$  "D x  $22^{7}/_{16}$  "H Cut-Out Dimensions:  $30^7/_8$  "W x 22" D x  $9^1/_2$ " H

## **FEATURES**

- Seamless Design with Durable 430-Stainless Steel 16-Gauge Construction
- 800 sq. in. Cooking Surface
- Removable Heavy-Duty Grates with V-Grate Cooking Design
- Adjustable Charcoal Tray with Handle Crank System
- Two-Position Full-Width Warming Rack
- Built-In Temperature Gauge
- Handle Crank Splash Guard