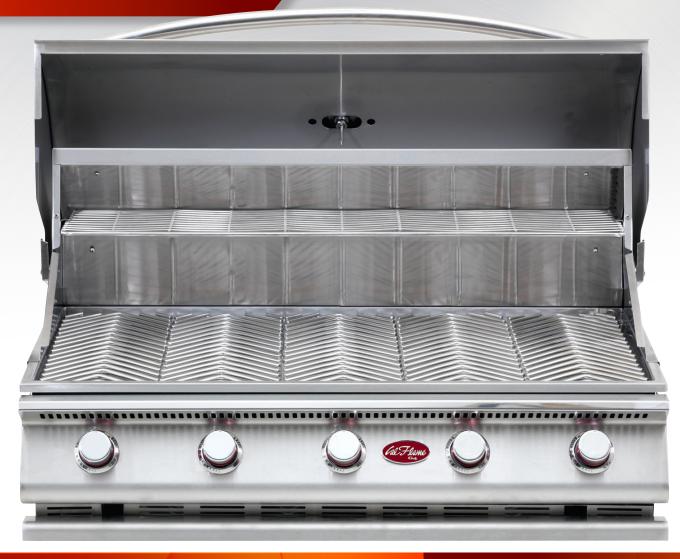

# **BBQ18G05**

Dimensions: 39"W x 24"D x 22 7/16"H Cut-Out Dimensions: 38 1/4"W x 22 1/4"D x 9 1/2"H BTU: Five (5) 15,000 BTU Cast Iron, Porcelain Coated Burners Total BTU: 75,000

#### **FEATURES**

- Patented Cast Stainless Steel Knobs
- Heavy Duty Porcelain Coated Cast Iron Burners
- Seamless Design with Durable 430-Stainless Steel 16-Gauge Construction
  G5 1000 cg in Cooking Surface
- G5-1000 sq. in. Cooking SurfaceRemovable Heavy-Duty Grates with V-Grate
- Cooking Design
- Independent Burner Ignition System
- Two-Position Full-Width Warming Rack
- Full Width Stainless Steel Drip Tray on Rollers
- Built-In Temperature GaugeVented Knob Splash Guards
- Burner Lip Guards

Cal Flame exclusive custom knobs feature one-hand operation with an individual ignitor per burner.