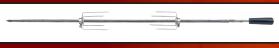

#### **ROTISSERIE PART#: BBQ08856P4 OR P5** Enjoy the full bodied taste of rotisserie cooking with rotisseries that can be mounted in left or right configurations! \*Rotisserie Motor 110V