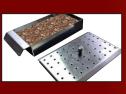

### **G-Series Grill Standard Accessories**

**P-GRIDDLE TRAY PART#: BBQ13867** Enjoy favorites like eggs or bacon with this griddle tray.

### P-SMOKE TRAY PART#: BBQ13855P

Infuse your Cal Flame grill with the smoky flavor everyone loves with this convenient smoke tray that fits any Cal Flame grill!