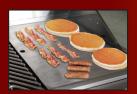

## **G-Series Grill Standard Accessories**

**P-GRIDDLE TRAY PART#: BBQ13867** Enjoy favorites like eggs or bacon with this griddle tray.