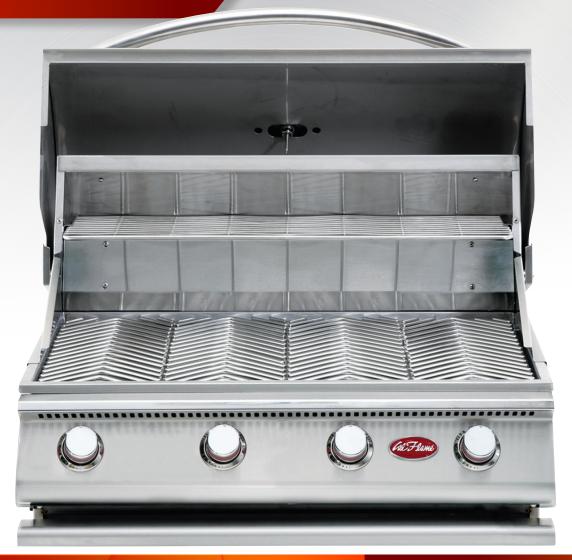

## **G-Series G4 BBQ Grill**

Cal Flame's G-Series Grills are the perfect heavy-duty grills for first-time buyers searching for value. G-Series grills are constructed of 430-stainless steel, built with two-layer walls and feature Cal Flame's proprietary V-Grates, a temperature gauge, and porcelain-coated cast iron burners. Designed to pair with any Cal Flame Barbecue Island or Grill Cart, G-Series grills offer multiple upgrades and boost enough BTU-power to meet the needs of any culinary enthusiast.

# **BBQ18G04**

Dimensions: 31 3/4"W x 24"D x 22 7/16"H Cut-Out Dimensions: 30 7/8"W x 22"D x 9 1/2"H BTU: Four (4) 15,000 BTU Cast Iron, Porcelain Coated Burners Total BTU: 60,000

#### **FEATURES**

- Patented Cast Stainless Steel Knobs
- Heavy Duty Porcelain Coated Cast Iron Burners
  Seamless Design with Durable
- 430-Stainless Steel 16-Gauge Construction • G4-800 sq. in. Cooking Surface
- Removable Heavy-Duty Grates with V-Grate Cooking Design
- Independent Burner Ignition System
- Two-Position Full-Width Warming Rack
- Full Width Stainless Steel Drip Tray on Rollers
  Built-In Temperature Gauge
- Duit-in remperature Gauge
  Vented Knob Splash Guards
- Burner Lip Guards

Cal Flame exclusive custom knobs feature one-hand operation with an individual ignitor per burner.