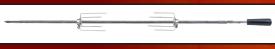

#### **ROTISSERIE PART#: BBQ08856P4 OR P5** Enjoy the full bodied taste of rotisserie cooking with rotisseries that can be mounted in left or right configurations! \*Rotisserie Motor 110V