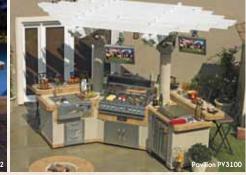

CUSTOM PAVILION™ BBQ ISLAND Bring This Home.

Your Pavilion™ BBQ island is the perfect blend of uncompromising design and practical function and is the centerpiece of your Home Resort. Choose from several models featuring the most unique configurations available including raised bar seating, split islands and angled returns. Select from a number of base colors and countertop designs -- from gargeous parcelain to natural stone tiles -- and add the grill and hardware of your dreams. Presenting the Pavilion™ BBQ Island series by Cal Flame™ -- where the only limit is your imagination!

Take customization to a whole new level - outdoors - with Pavilion BBQ Islands!

- 1) Choose from an array of Pavilion Island sizes and configurations to best fit your backyard setting and grilling needs.
- 2) Design the island with your choice of finishes: Durable Porcelain Tile or Natural Stone Tile countertop colors paired with AmeriStone Stucco or Cultured Stone base designs can be combined to best match your overall outdoor setting. Customize countertops further by styling tiles with either one- or two-tone colors.
- 3) Equip your island with premium grills, professional cooking peripherals and interchangeable grilling accessories.