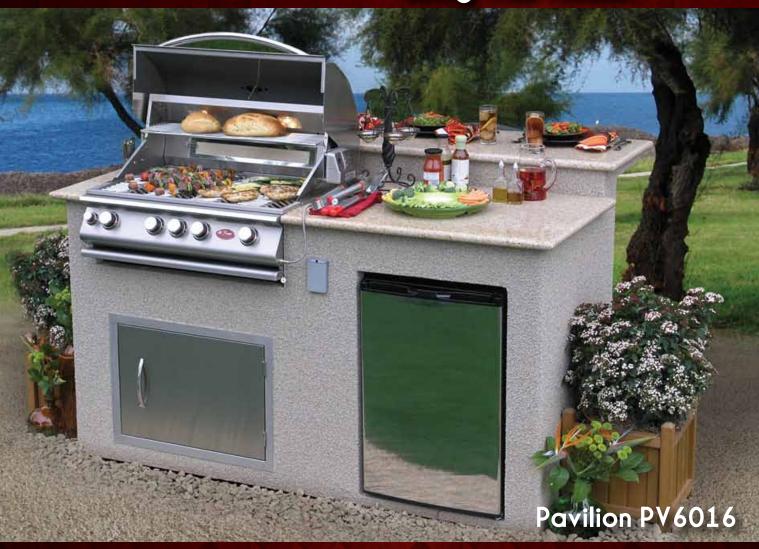

CUSTOM PAVILION™ BBQ ISLAND Bring This Home.

Your Pavilion™ BBQ island is the perfect blend of uncompromising design and practical function and is the centerpiece of your Home Resort. Choose from several models featuring the most unique configurations available including raised bar seating, split islands and angled returns. Select from a number of base colors and countertop designs -- from gargeous parcelain to natural stone tiles -- and add the grill and hardware of your dreams. Presenting the Pavilion™ BBQ Island series by Cal Flame™ -- where the only limit is your imagination!

Take customization to a whole new level - outdoors - with Pavilion BBQ Islands!

- 1) Choose from an array of Pavilion Island sizes and configurations to best fit your backyard setting and grilling needs.
- 2) Design the island with your choice of finishes: Durable Porcelain Tile or Natural Stone Tile countertop colors paired with AmeriStone Stucco or Cultured Stone base designs can be combined to best match your overall outdoor setting. Customize countertops further by styling tiles with either one- or two-tone colors.
- 3) Equip your island with premium grills, professional cooking peripherals and interchangeable grilling accessories.

Experience ultimate customization and limitless personalization with quality and performance that is signature to Cal Flame.